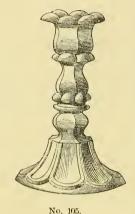

PLASTIQUE MEDALLIONS.

SMALL SANCTUARY LAMPS.

SMALL BRASS CANDELABRA.

BRITANNIA CANDLESTICKS.

GLASS CANDLESTICKS.

" SILVERED.

SMALL BRASS CANDLESTICKS.

WAX CANDLES.